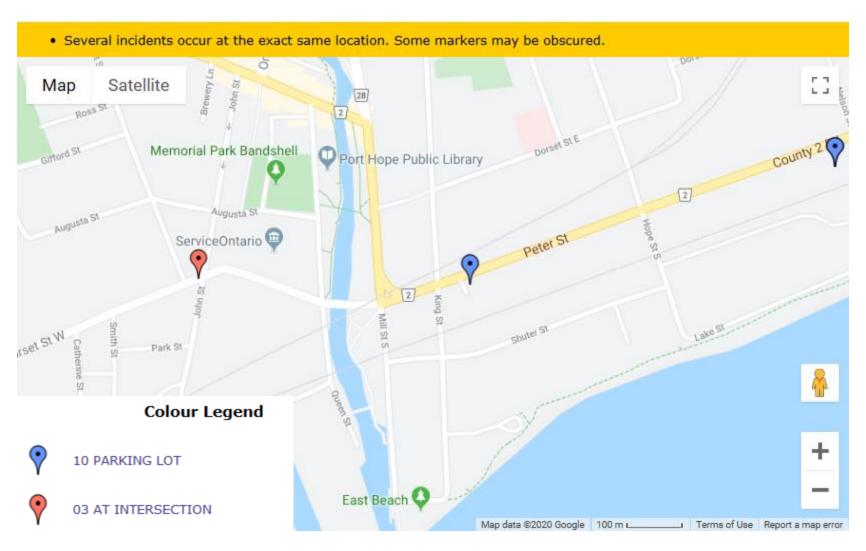

er                  | 1               | 1             |
| Steel Guide Rail          | 1               | 1             |
| Pole (Utility/Tower)      | 3               | 3             |
| Pole (Sign/Parking Meter) | 2               | 2             |
| Curb                      | 1               | 1             |
| Other Moveable Object     | 2               | 2             |

## **Collision Locations**

Total Incidents: 132 | Total Parties: 247



## **Collision Dates**



# **Collision Day**



## **Collision Times**



### **Driver Actions**



33/34 Apparent Driver Action

### **Driver Conditions**



## **Vehicle Manoeuver**



## **Environment Condition**



## **Road Surface Condition**



# **Initial Impact Type**



#### **Collision Location**

Total Incidents: 4 | Total Parties: 4



# **Collisions Involving Pedestrians**Collision Date



# **Collisions Involving Pedestrians**Collision Day



# **Collisions Involving Pedestrians**Collision Time



#### **Driver Action**



#### **Driver Condition**



#### **Pedestrian Action**



#### **Pedestrian Condition**



#### **Classification of Collision**



## **Collisions Involving Injuries**

Total Incidents: 19 | Total Parties: 23



### **Hit & Run Collisions**

#### **Collision Location**

Total Incidents: 38 | Total Parties: 70



## **Hit & Run Collisions**

#### **Collision Time**



# **Top Intersections With Driver Profile**

| Incident Location               | Incident<br>Count | Party<br>Count | Under<br>\$1000 | Est.<br>1001<br>-1500 | Est.<br>1501<br>-2500 | Est.<br>2501<br>-5000 | Est.<br>5001<br>-10000 | E