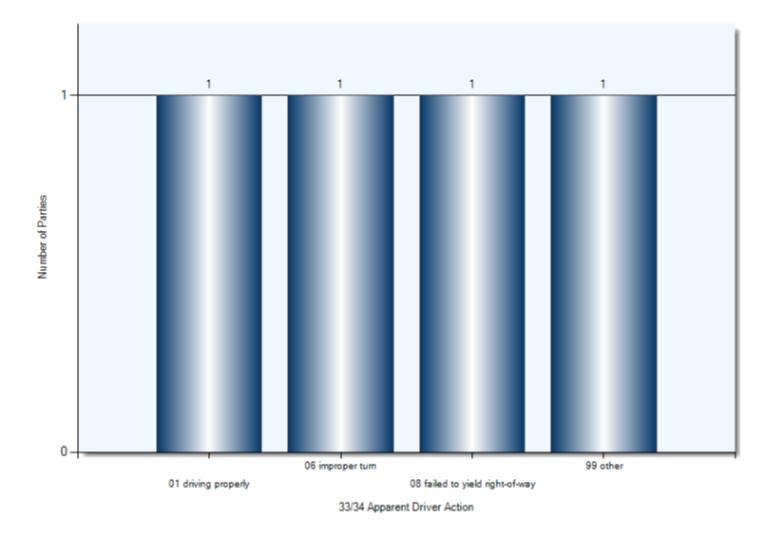

ign/Parking Meter) | 2               | 2             |
| Curb                      | 1               | 1             |
| Other Moveable Object     | 2               | 2             |

## **Collision Locations**

Total Incidents: 132 | Total Parties: 247



## **Collision Dates**



# **Collision Day**



## **Collision Times**



### **Driver Actions**



33/34 Apparent Driver Action

### **Driver Conditions**



## **Vehicle Manoeuver**



## **Environment Condition**



## **Road Surface Condition**



# **Initial Impact Type**



#### **Collision Location**

Total Incidents: 4 | Total Parties: 4



# **Collisions Involving Pedestrians**Collision Date



# **Collisions Involving Pedestrians**Collision Day



# **Collisions Involving Pedestrians**Collision Time



#### **Driver Action**



#### **Driver Condition**



#### **Pedestrian Action**



#### **Pedestrian Condition**



#### **Classification of Collision**



## **Collisions Involving Injuries**

Total Incidents: 19 | Total Parties: 23



### **Hit & Run Collisions**

#### **Collision Location**

Total Incidents: 38 | Total Parties: 70



## **Hit & Run Collisions**

#### **Collision Time**



# **Top Intersections With Driver Profile**

| Incident Location               | Incident<br>Count | Party<br>Count | Under<br>\$1000 | Est.<br>1001<br>-1500 | Est.<br>1501<br>-2500 | Est.<br>2501<br>-5000 | Est.<br>5001<br>-10000 | Est.<br>10001<br>-15000 | Est.<br>15001<br>-25000 | Est.<br>over<br>25000 | Age<br>16<br>-21 | Age<br>22<br>-29 | Age<br>30<br>-39 | Age<br>40<br>-50 | Age<br>51<br>-65 | Age<br>66<br>-70 | Age<