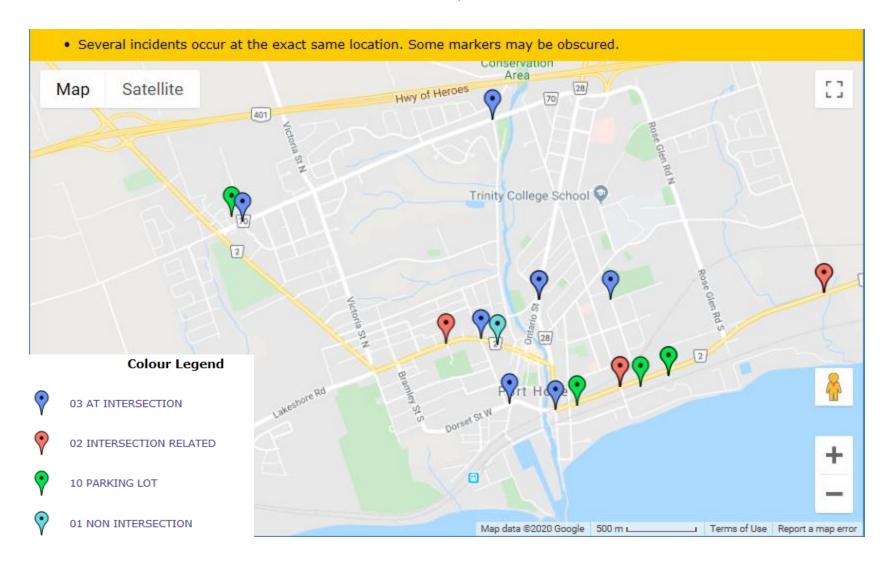

otal Incidents: 132 | Total Parties: 247



## **Collision Dates**



# **Collision Day**



## **Collision Times**



### **Driver Actions**



33/34 Apparent Driver Action

### **Driver Conditions**



## **Vehicle Manoeuver**



## **Environment Condition**



## **Road Surface Condition**



# **Initial Impact Type**



#### **Collision Location**

Total Incidents: 4 | Total Parties: 4



# **Collisions Involving Pedestrians**Collision Date



# **Collisions Involving Pedestrians**Collision Day



# **Collisions Involving Pedestrians**Collision Time



#### **Driver Action**



#### **Driver Condition**



#### **Pedestrian Action**



#### **Pedestrian Condition**



#### **Classification of Collision**



## **Collisions Involving Injuries**

Total Incidents: 19 | Total Parties: 23



### **Hit & Run Collisions**

#### **Collision Location**

Total Incidents: 38 | Total Parties: 70



## **Hit & Run Collisions**

#### **Collision Time**



# **Top Intersections With Driver Profile**

| Incident Location               | Incident<br>Count | Party<br>Count | Under<br>\$1000 | Est.<br>1001<br>-1500 | Est.<br>1501<br>-2500 | Est.<br>2501<br>-5000 | Est.<br>5001<br>-10000 | Est.<br>10001<br>-15000 | Est.<br>15001<br>-25000 | Est.<br>over<br>25000 | Age<br>16<br>-21 | Age<br>22<br>-29 | Age<br>30<br>-39 | Age<br>40<br>-50 | Age<br>51<br>-65 | Age<br>66<br>-70 | Age<br>71<br>-75 | Age<br>76<br>-80 | Age<br>over<br>80 | Male | Female | Out Of<br>Province |
|---------------------------------|-------------------|----------------|-----------------|-----------------------|--------