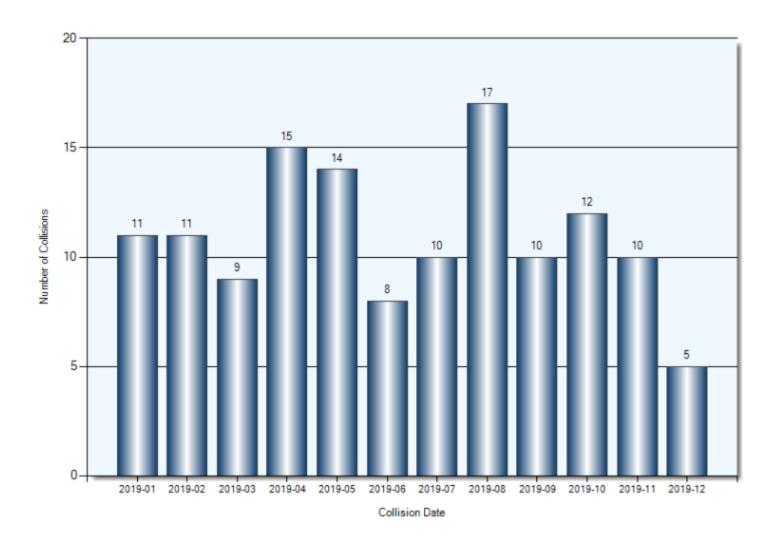

Unattended Vehicle        | 53              | 53            |
| Pedestrian                | 4               | 4             |
| Cyclist                   | 2               | 2             |
| Ran Off Road              | 7               | 7             |
| Skidding/Sliding          | 2               | 2             |
| Rollover                  | 1               | 1             |
| Steel Guide Rail          | 1               | 1             |
| Pole (Utility/Tower)      | 3               | 3             |
| Pole (Sign/Parking Meter) | 2               | 2             |
| Curb                      | 1               | 1             |
| Other Moveable Object     | 2               | 2             |

## **Collision Locations**

Total Incidents: 132 | Total Parties: 247



## **Collision Dates**



# **Collision Day**



## **Collision Times**



### **Driver Actions**



33/34 Apparent Driver Action

### **Driver Conditions**



## **Vehicle Manoeuver**



## **Environment Condition**



## **Road Surface Condition**



# **Initial Impact Type**



#### **Collision Location**

Total Incidents: 4 | Total Parties: 4



# **Collisions Involving Pedestrians**Collision Date



# **Collisions Involving Pedestrians**Collision Day



# **Collisions Involving Pedestrians**Collision Time



#### **Driver Action**



#### **Driver Condition**



#### **Pedestrian Action**



#### **Pedestrian Condition**



#### **Classification of Collision**



## **Collisions Involving Injuries**

Total Incidents: 19 | Total Parties: 23



### **Hit & Run Collisions**

#### **Collision Location**

Total I