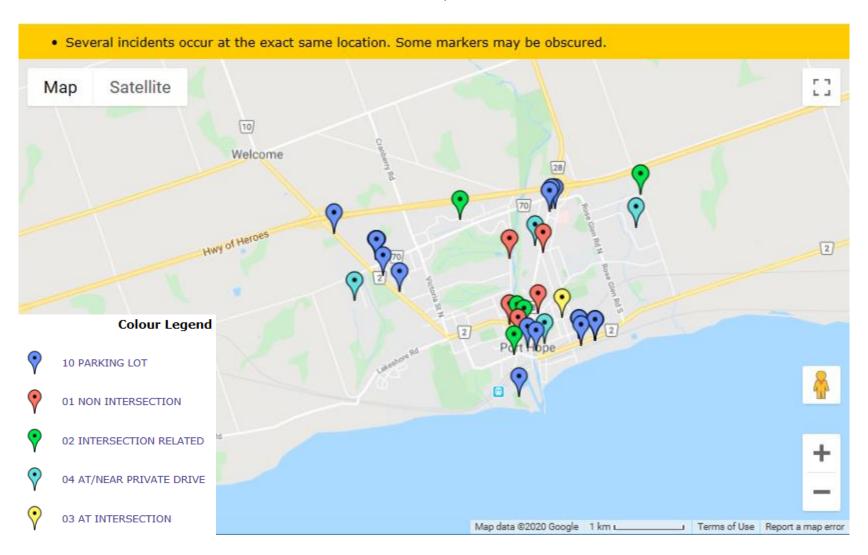

ision Times**



### **Driver Actions**



33/34 Apparent Driver Action

### **Driver Conditions**



## **Vehicle Manoeuver**



## **Environment Condition**



## **Road Surface Condition**



# **Initial Impact Type**



#### **Collision Location**

Total Incidents: 4 | Total Parties: 4



# **Collisions Involving Pedestrians**Collision Date



# **Collisions Involving Pedestrians**Collision Day



# **Collisions Involving Pedestrians**Collision Time



#### **Driver Action**



#### **Driver Condition**



#### **Pedestrian Action**



#### **Pedestrian Condition**



#### **Classification of Collision**



## **Collisions Involving Injuries**

Total Incidents: 19 | Total Parties: 23



### **Hit & Run Collisions**

#### **Collision Location**

Total Incidents: 38 | Total Parties: 70



## **Hit & Run Collisions**

#### **Collision Time**



# **Top Intersections With Driver Profile**

| Incident Location               | Incident<br>Count | Party<br>Count | Under<br>\$1000 | Est.<br>1001<br>-1500 | Est.<br>1501<br>-2500 | Est.<br>2501<br>-5000 | Est.<br>5001<br>-10000 | Est.<br>10001<br>-15000 | Est.<br>15001<br>-25000 | Est.<br>over<br>25000 | Age<br>16<br>-21 | Age<br>22<br>-29 | Age<br>30<br>-39 | Age<br>40<br>-50 | Age<br>51<br>-65 | Age<br>66<br>-70 | Age<br>71<br>-75 | Age<br>76<br>-80 | Age<br>over<br>80 | Male | Female | Out Of<br>Province |
|---------------------------------|-------------------|----------------|-----------------|-----------------------|-----------------------|-----------------------|------------------------|-------------------------|-----------