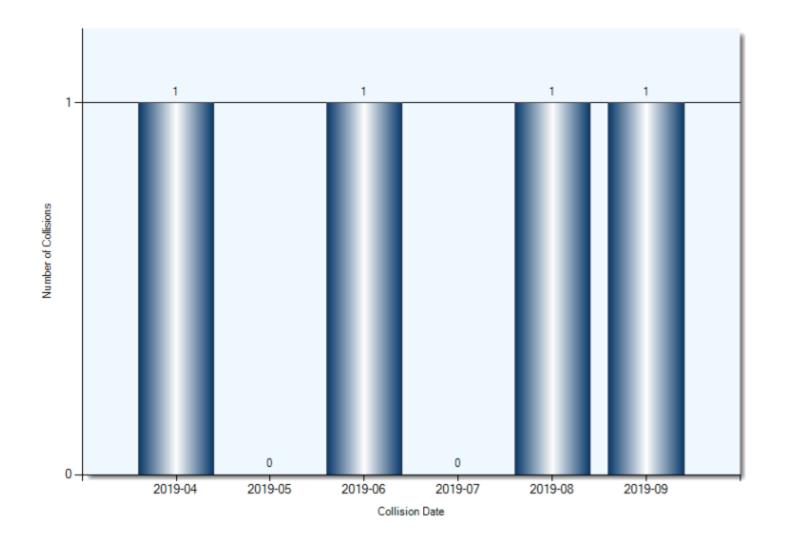

| Steel Guide Rail          | 1               | 1             |
| Pole (Utility/Tower)      | 3               | 3             |
| Pole (Sign/Parking Meter) | 2               | 2             |
| Curb                      | 1               | 1             |
| Other Moveable Object     | 2               | 2             |

## **Collision Locations**

Total Incidents: 132 | Total Parties: 247



## **Collision Dates**



# **Collision Day**



## **Collision Times**



### **Driver Actions**



33/34 Apparent Driver Action

### **Driver Conditions**



## **Vehicle Manoeuver**



## **Environment Condition**



## **Road Surface Condition**



# **Initial Impact Type**



#### **Collision Location**

Total Incidents: 4 | Total Parties: 4



# **Collisions Involving Pedestrians**Collision Date



# **Collisions Involving Pedestrians**Collision Day



# **Collisions Involving Pedestrians**Collision Time



#### **Driver Action**



#### **Driver Condition**



#### **Pedestrian Action**



#### **Pedestrian Condition**



#### **Classification of Collision**



## **Collisions Involving Injuries**

Total Incidents: 19 | Total Parties: 23



### **Hit & Run Collisions**

#### **Collision Location**

Total Incidents: 38 | Total Parties: 70



## **Hit & Run Collisions**

#### **Collision Time**



# **Top Intersections With Driver Profile**

| Incident Location               | Incident<br>Count | Party<br>Count | Under<br>\$1000 | Est.<br>1001<br>-1500 | Est.<br>1501<br>-2500 | Est.<br>2501<br>-5000 | Est.<br>5001<br>-10000 | Est.<br>10001<br>-15000 | Est.<br>15001<br>-25000 | Est.<