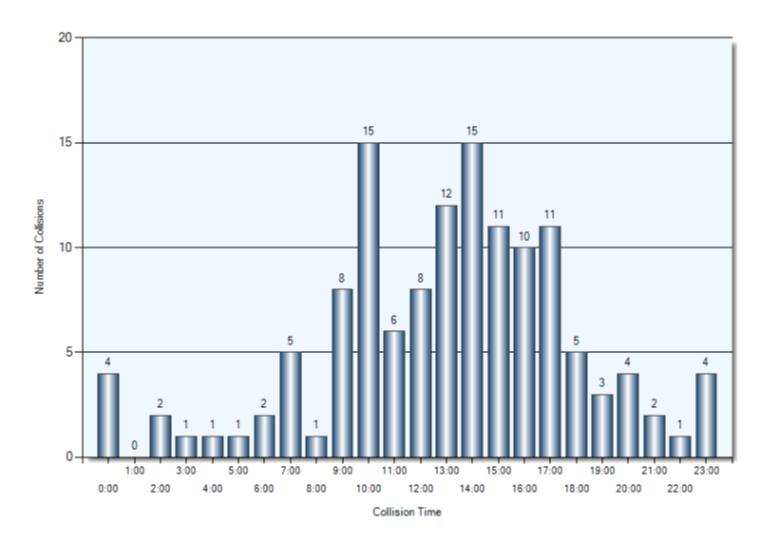

|
| Pedestrian                | 4               | 4             |
| Cyclist                   | 2               | 2             |
| Ran Off Road              | 7               | 7             |
| Skidding/Sliding          | 2               | 2             |
| Rollover                  | 1               | 1             |
| Steel Guide Rail          | 1               | 1             |
| Pole (Utility/Tower)      | 3               | 3             |
| Pole (Sign/Parking Meter) | 2               | 2             |
| Curb                      | 1               | 1             |
| Other Moveable Object     | 2               | 2             |

## **Collision Locations**

Total Incidents: 132 | Total Parties: 247



## **Collision Dates**



# **Collision Day**



## **Collision Times**



### **Driver Actions**



33/34 Apparent Driver Action

### **Driver Conditions**



## **Vehicle Manoeuver**



## **Environment Condition**



## **Road Surface Condition**



# **Initial Impact Type**



#### **Collision Location**

Total Incidents: 4 | Total Parties: 4



# **Collisions Involving Pedestrians**Collision Date



# **Collisions Involving Pedestrians**Collision Day



# **Collisions Involving Pedestrians**Collision Time



#### **Driver Action**



#### **Driver Condition**



#### **Pedestrian Action**



#### **Pedestrian Condition**



#### **Classification of Collision**



## **Collisions Involving Injuries**

Total Incidents: 19 | Total Parties: 23



### **Hit & Run Collisions**

#### **Collision Location**

Total Incidents: 38 | Total Parties: 70



## **Hit & Ru