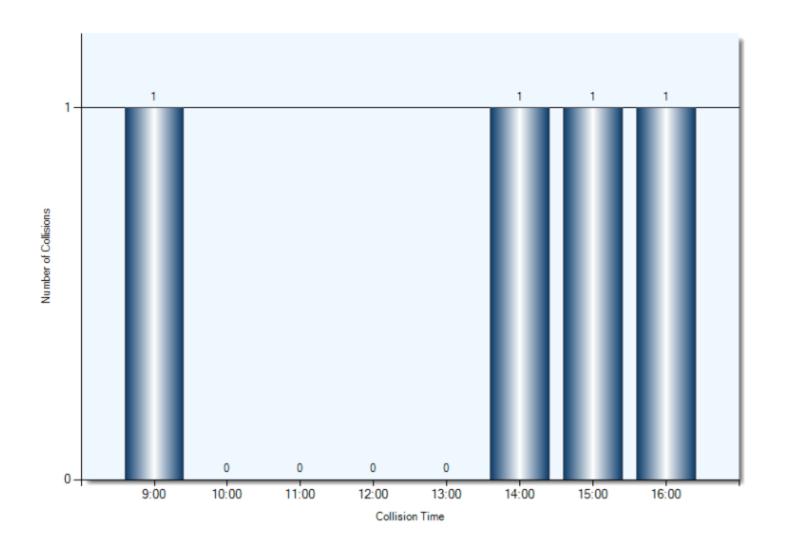

3             |
| Pole (Sign/Parking Meter) | 2               | 2             |
| Curb                      | 1               | 1             |
| Other Moveable Object     | 2               | 2             |

## **Collision Locations**

Total Incidents: 132 | Total Parties: 247



## **Collision Dates**



# **Collision Day**



## **Collision Times**



### **Driver Actions**



33/34 Apparent Driver Action

### **Driver Conditions**



## **Vehicle Manoeuver**



## **Environment Condition**



## **Road Surface Condition**



# **Initial Impact Type**



#### **Collision Location**

Total Incidents: 4 | Total Parties: 4



# **Collisions Involving Pedestrians**Collision Date



# **Collisions Involving Pedestrians**Collision Day



# **Collisions Involving Pedestrians**Collision Time



#### **Driver Action**



#### **Driver Condition**



#### **Pedestrian Action**



#### **Pedestrian Condition**



#### **Classification of Collision**



## **Collisions Involving Injuries**

Total Incidents: 19 | Total Parties: 23



### **Hit & Run Collisions**

#### **Collision Location**

Total Incidents: 38 | Total Parties: 70



## **Hit & Run Collisions**

#### **Collision Time**



# **Top Intersections With Driver Profile**

| Incident Location               | Incident<br>Count | Party<br>Count | Under<br>\$1000 | Est.<br>1001<br>-1500 | Est.<br>1501<br>-2500 | Est.<br>2501<br>-5000 | Est.<br>5001<br>-10000 | Est.<br>10001<br>-15000 | Est.<br>15001<br>-25000 | Est.<br>over<br>25000 | Age<br>16<br>-21 | Age<br>22<br>-29 | Age<br>30<br>-39 | Age<br>40<br>-50 | Age<br>51<br>-65