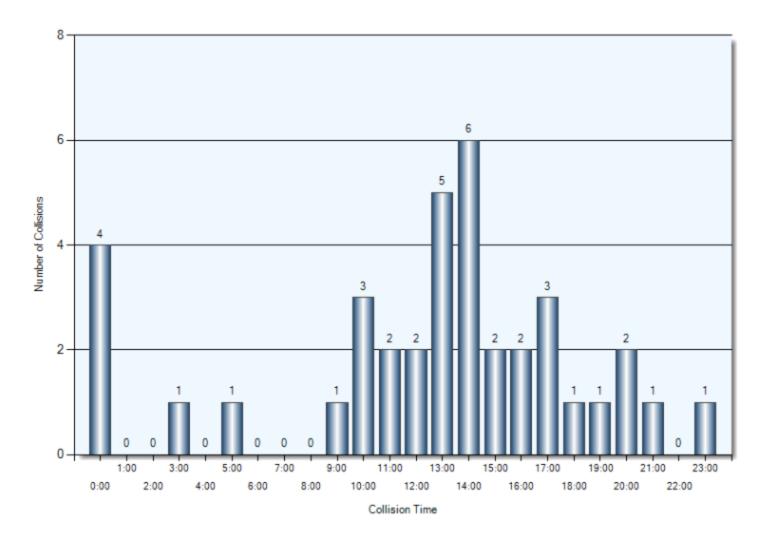

t Driver Action

### **Driver Conditions**



## **Vehicle Manoeuver**



## **Environment Condition**



## **Road Surface Condition**



# **Initial Impact Type**



#### **Collision Location**

Total Incidents: 4 | Total Parties: 4



# **Collisions Involving Pedestrians**Collision Date



# **Collisions Involving Pedestrians**Collision Day



# **Collisions Involving Pedestrians**Collision Time



#### **Driver Action**



#### **Driver Condition**



#### **Pedestrian Action**



#### **Pedestrian Condition**



#### **Classification of Collision**



## **Collisions Involving Injuries**

Total Incidents: 19 | Total Parties: 23



### **Hit & Run Collisions**

#### **Collision Location**

Total Incidents: 38 | Total Parties: 70



## **Hit & Run Collisions**

#### **Collision Time**



# **Top Intersections With Driver Profile**

| Incident Location               | Incident<br>Count | Party<br>Count | Under<br>\$1000 | Est.<br>1001<br>-1500 | Est.<br>1501<br>-2500 | Est.<br>2501<br>-5000 | Est.<br>5001<br>-10000 | Est.<br>10001<br>-15000 | Est.<br>15001<br>-25000 | Est.<br>over<br>25000 | Age<br>16<br>-21 | Age<br>22<br>-29 | Age<br>30<br>-39 | Age<br>40<br>-50 | Age<br>51<br>-65 | Age<br>66<br>-70 | Age<br>71<br>-75 | Age<br>76<br>-80 | Age<br>over<br>80 | Male | Female | Out Of<br>Province |
|---------------------------------|-------------------|----------------|-----------------|-----------------------|-----------------------|-----------------------|------------------------|-------------------------|-------------------------|-----------------------|-----------------