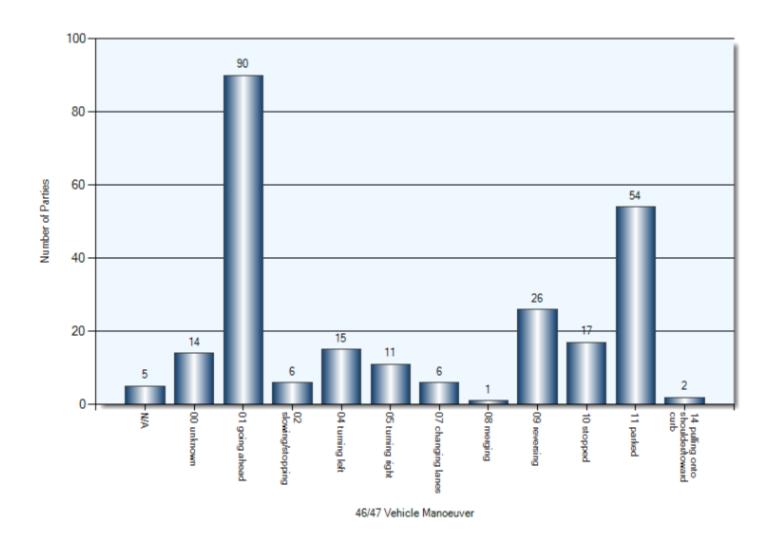

| 2             |
| Ran Off Road              | 7               | 7             |
| Skidding/Sliding          | 2               | 2             |
| Rollover                  | 1               | 1             |
| Steel Guide Rail          | 1               | 1             |
| Pole (Utility/Tower)      | 3               | 3             |
| Pole (Sign/Parking Meter) | 2               | 2             |
| Curb                      | 1               | 1             |
| Other Moveable Object     | 2               | 2             |

## **Collision Locations**

Total Incidents: 132 | Total Parties: 247



## **Collision Dates**



# **Collision Day**



## **Collision Times**



### **Driver Actions**



33/34 Apparent Driver Action

### **Driver Conditions**



## **Vehicle Manoeuver**



## **Environment Condition**



## **Road Surface Condition**



# **Initial Impact Type**



#### **Collision Location**

Total Incidents: 4 | Total Parties: 4



# **Collisions Involving Pedestrians**Collision Date



# **Collisions Involving Pedestrians**Collision Day



# **Collisions Involving Pedestrians**Collision Time



#### **Driver Action**



#### **Driver Condition**



#### **Pedestrian Action**



#### **Pedestrian Condition**



#### **Classification of Collision**



## **Collisions Involving Injuries**

Total Incidents: 19 | Total Parties: 23



### **Hit & Run Collisions**

#### **Collision Location**

Total Incidents: 38 | Total Parties: 70



## **Hit & Run Collisions**

#### **Collision Time**



# **Top Intersections With Driver Profile**

| Incident Location