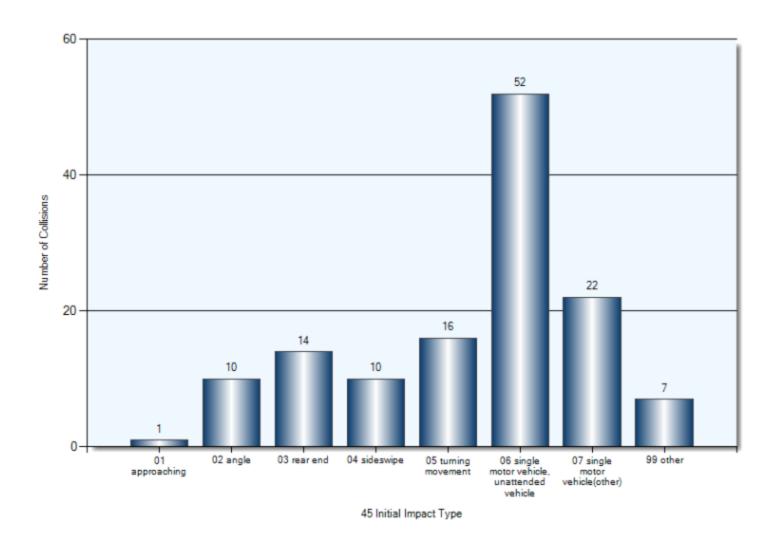

Skidding/Sliding          | 2               | 2             |
| Rollover                  | 1               | 1             |
| Steel Guide Rail          | 1               | 1             |
| Pole (Utility/Tower)      | 3               | 3             |
| Pole (Sign/Parking Meter) | 2               | 2             |
| Curb                      | 1               | 1             |
| Other Moveable Object     | 2               | 2             |

## **Collision Locations**

Total Incidents: 132 | Total Parties: 247



## **Collision Dates**



# **Collision Day**



## **Collision Times**



### **Driver Actions**



33/34 Apparent Driver Action

### **Driver Conditions**



## **Vehicle Manoeuver**



## **Environment Condition**



## **Road Surface Condition**



# **Initial Impact Type**



#### **Collision Location**

Total Incidents: 4 | Total Parties: 4



# **Collisions Involving Pedestrians**Collision Date



# **Collisions Involving Pedestrians**Collision Day



# **Collisions Involving Pedestrians**Collision Time



#### **Driver Action**



#### **Driver Condition**



#### **Pedestrian Action**



#### **Pedestrian Condition**



#### **Classification of Collision**



## **Collisions Involving Injuries**

Total Incidents: 19 | Total Parties: 23



### **Hit & Run Collisions**

#### **Collision Location**

Total Incidents: 38 | Total Parties: 70



## **Hit & Run Collisions**

#### **Collision Time**



# **Top Intersections With Driver Profile**

| Incident Location               | Incident<br>Count | Party<br>Count | Under<br>\$1000 | Est.<br>1001<br>-1500 | Est.