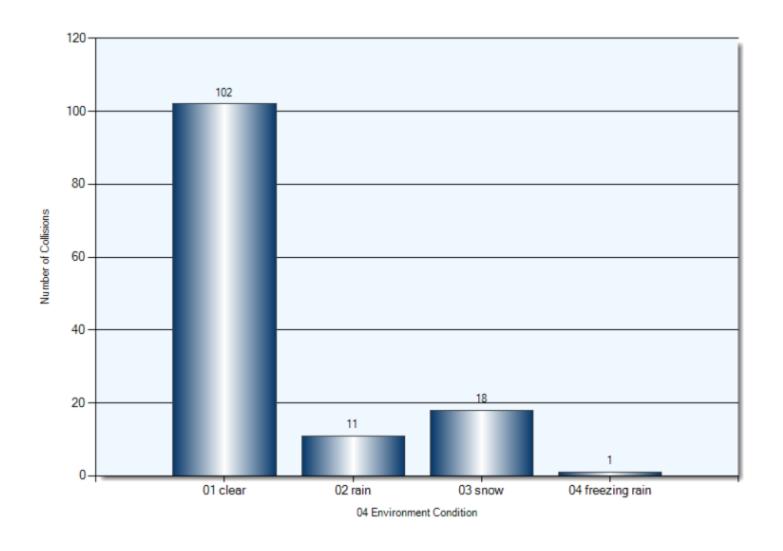

n Off Road              | 7               | 7             |
| Skidding/Sliding          | 2               | 2             |
| Rollover                  | 1               | 1             |
| Steel Guide Rail          | 1               | 1             |
| Pole (Utility/Tower)      | 3               | 3             |
| Pole (Sign/Parking Meter) | 2               | 2             |
| Curb                      | 1               | 1             |
| Other Moveable Object     | 2               | 2             |

## **Collision Locations**

Total Incidents: 132 | Total Parties: 247



## **Collision Dates**



# **Collision Day**



## **Collision Times**



### **Driver Actions**



33/34 Apparent Driver Action

### **Driver Conditions**



## **Vehicle Manoeuver**



## **Environment Condition**



## **Road Surface Condition**



# **Initial Impact Type**



#### **Collision Location**

Total Incidents: 4 | Total Parties: 4



# **Collisions Involving Pedestrians**Collision Date



# **Collisions Involving Pedestrians**Collision Day



# **Collisions Involving Pedestrians**Collision Time



#### **Driver Action**



#### **Driver Condition**



#### **Pedestrian Action**



#### **Pedestrian Condition**



#### **Classification of Collision**



## **Collisions Involving Injuries**

Total Incidents: 19 | Total Parties: 23



### **Hit & Run Collisions**

#### **Collision Location**

Total Incidents: 38 | Total Parties: 70



## **Hit & Run Collisions**

#### **Collision Time**



# **Top Intersections With Driver Profile**

| Incident Location               | Incident<br>Count | P