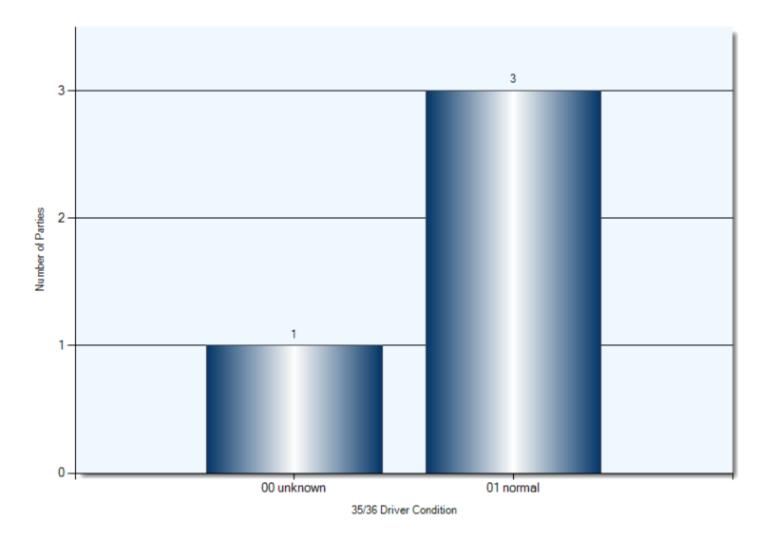

| 2             |
| Curb                      | 1               | 1             |
| Other Moveable Object     | 2               | 2             |

## **Collision Locations**

Total Incidents: 132 | Total Parties: 247



## **Collision Dates**



# **Collision Day**



## **Collision Times**



### **Driver Actions**



33/34 Apparent Driver Action

### **Driver Conditions**



## **Vehicle Manoeuver**



## **Environment Condition**



## **Road Surface Condition**



# **Initial Impact Type**



#### **Collision Location**

Total Incidents: 4 | Total Parties: 4



# **Collisions Involving Pedestrians**Collision Date



# **Collisions Involving Pedestrians**Collision Day



# **Collisions Involving Pedestrians**Collision Time



#### **Driver Action**



#### **Driver Condition**



#### **Pedestrian Action**



#### **Pedestrian Condition**



#### **Classification of Collision**



## **Collisions Involving Injuries**

Total Incidents: 19 | Total Parties: 23



### **Hit & Run Collisions**

#### **Collision Location**

Total Incidents: 38 | Total Parties: 70



## **Hit & Run Collisions**

#### **Collision Time**



# **Top Intersections With Driver Profile**

| Incident Location               | Incident<br>Count | Party<br>Count | Under<br>\$1000 | Est.<br>1001<br>-1500 | Est.<br>1501<br>-2500 | Est.<br>2501<br>-5000 | Est.<br>5001<br>-10000 | Est.<br>10001<br>-15000 | Est.<br>15001<br>-25000 | Est.<br>over<br>25000 | Age<br>16<br>-21 | Age<br>22<br>-29 | Age<br>30<br>-39 | Age<br>40<br>-50 | Age<br>51<br>-65 | Age<br>66<br>-70 | Age<br>71<br>-75 | Age<br>76<br>-