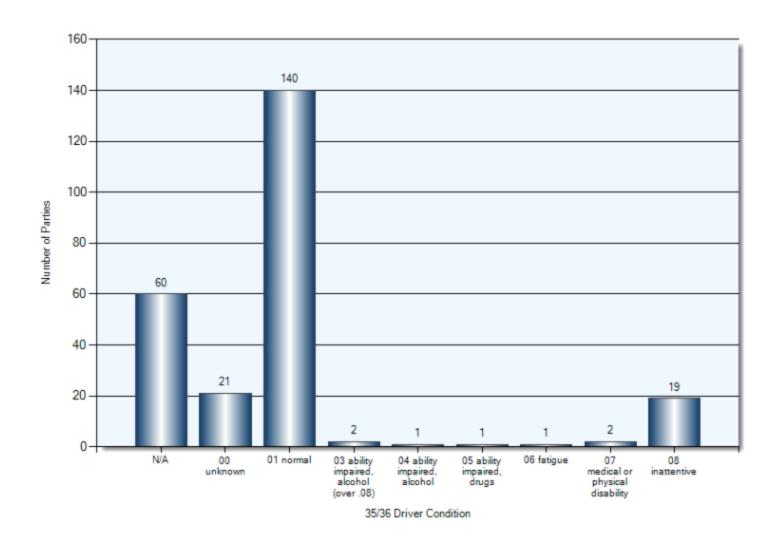

t                   | 2               | 2             |
| Ran Off Road              | 7               | 7             |
| Skidding/Sliding          | 2               | 2             |
| Rollover                  | 1               | 1             |
| Steel Guide Rail          | 1               | 1             |
| Pole (Utility/Tower)      | 3               | 3             |
| Pole (Sign/Parking Meter) | 2               | 2             |
| Curb                      | 1               | 1             |
| Other Moveable Object     | 2               | 2             |

## **Collision Locations**

Total Incidents: 132 | Total Parties: 247



## **Collision Dates**



# **Collision Day**



## **Collision Times**



### **Driver Actions**



33/34 Apparent Driver Action

### **Driver Conditions**



## **Vehicle Manoeuver**



## **Environment Condition**



## **Road Surface Condition**



# **Initial Impact Type**



#### **Collision Location**

Total Incidents: 4 | Total Parties: 4



# **Collisions Involving Pedestrians**Collision Date



# **Collisions Involving Pedestrians**Collision Day



# **Collisions Involving Pedestrians**Collision Time



#### **Driver Action**



#### **Driver Condition**



#### **Pedestrian Action**



#### **Pedestrian Condition**



#### **Classification of Collision**



## **Collisions Involving Injuries**

Total Incidents: 19 | Total Parties: 23



### **Hit & Run Collisions**

#### **Collision Location**

Total Incidents: 38 | Total Parties: 70



## **Hit & Run Collisions**

#### **Collision Time**



# **Top Intersections With Driver Profile*