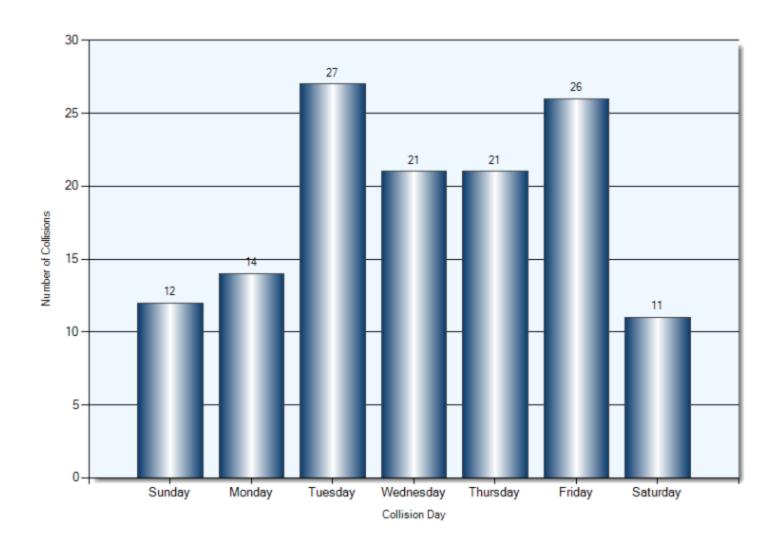

| 53              | 53            |
| Pedestrian                | 4               | 4             |
| Cyclist                   | 2               | 2             |
| Ran Off Road              | 7               | 7             |
| Skidding/Sliding          | 2               | 2             |
| Rollover                  | 1               | 1             |
| Steel Guide Rail          | 1               | 1             |
| Pole (Utility/Tower)      | 3               | 3             |
| Pole (Sign/Parking Meter) | 2               | 2             |
| Curb                      | 1               | 1             |
| Other Moveable Object     | 2               | 2             |

## **Collision Locations**

Total Incidents: 132 | Total Parties: 247



## **Collision Dates**



# **Collision Day**



## **Collision Times**



### **Driver Actions**



33/34 Apparent Driver Action

### **Driver Conditions**



## **Vehicle Manoeuver**



## **Environment Condition**



## **Road Surface Condition**



# **Initial Impact Type**



#### **Collision Location**

Total Incidents: 4 | Total Parties: 4



# **Collisions Involving Pedestrians**Collision Date



# **Collisions Involving Pedestrians**Collision Day



# **Collisions Involving Pedestrians**Collision Time



#### **Driver Action**



#### **Driver Condition**



#### **Pedestrian Action**



#### **Pedestrian Condition**



#### **Classification of Collision**



## **Collisions Involving Injuries**

Total Incidents: 19 | Total Parties: 23



### **Hit & Run Collisions**

#### **Collision Location**

Total Incidents: 38 | Total Pa