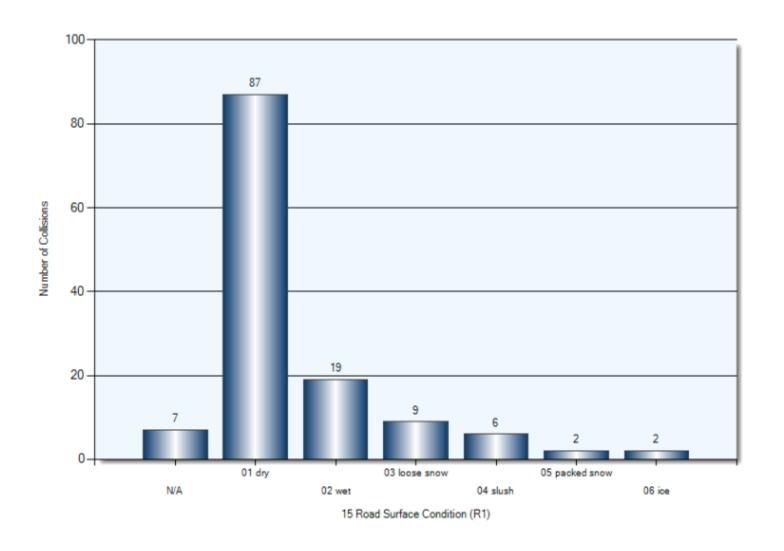

| 7             |
| Skidding/Sliding          | 2               | 2             |
| Rollover                  | 1               | 1             |
| Steel Guide Rail          | 1               | 1             |
| Pole (Utility/Tower)      | 3               | 3             |
| Pole (Sign/Parking Meter) | 2               | 2             |
| Curb                      | 1               | 1             |
| Other Moveable Object     | 2               | 2             |

## **Collision Locations**

Total Incidents: 132 | Total Parties: 247



## **Collision Dates**



# **Collision Day**



## **Collision Times**



### **Driver Actions**



33/34 Apparent Driver Action

### **Driver Conditions**



## **Vehicle Manoeuver**



## **Environment Condition**



## **Road Surface Condition**



# **Initial Impact Type**



#### **Collision Location**

Total Incidents: 4 | Total Parties: 4



# **Collisions Involving Pedestrians**Collision Date



# **Collisions Involving Pedestrians**Collision Day



# **Collisions Involving Pedestrians**Collision Time



#### **Driver Action**



#### **Driver Condition**



#### **Pedestrian Action**



#### **Pedestrian Condition**



#### **Classification of Collision**



## **Collisions Involving Injuries**

Total Incidents: 19 | Total Parties: 23



### **Hit & Run Collisions**

#### **Collision Location**

Total Incidents: 38 | Total Parties: 70



## **Hit & Run Collisions**

#### **Collision Time**



# **Top Intersections With Driver Profile**

| Incident Location               | Incident<br>Count | Party<br>Count | Under<br>\$1000 |