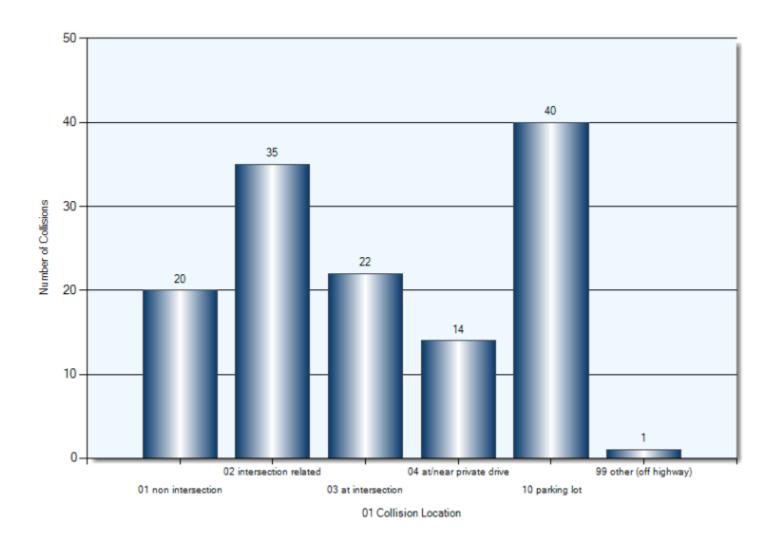

| 169           |
| Unattended Vehicle        | 53              | 53            |
| Pedestrian                | 4               | 4             |
| Cyclist                   | 2               | 2             |
| Ran Off Road              | 7               | 7             |
| Skidding/Sliding          | 2               | 2             |
| Rollover                  | 1               | 1             |
| Steel Guide Rail          | 1               | 1             |
| Pole (Utility/Tower)      | 3               | 3             |
| Pole (Sign/Parking Meter) | 2               | 2             |
| Curb                      | 1               | 1             |
| Other Moveable Object     | 2               | 2             |

## **Collision Locations**

Total Incidents: 132 | Total Parties: 247



## **Collision Dates**



# **Collision Day**



## **Collision Times**



### **Driver Actions**



33/34 Apparent Driver Action

### **Driver Conditions**



## **Vehicle Manoeuver**



## **Environment Condition**



## **Road Surface Condition**



# **Initial Impact Type**



#### **Collision Location**

Total Incidents: 4 | Total Parties: 4



# **Collisions Involving Pedestrians**Collision Date



# **Collisions Involving Pedestrians**Collision Day



# **Collisions Involving Pedestrians**Collision Time



#### **Driver Action**



#### **Driver Condition**



#### **Pedestrian Action**



#### **Pedestrian Condition**



#### **Classification of Collision**



## **Collisions Involving Injuries**

Total Incidents: 19 | Total Parties: 23



### **Hit & Run Collisions**

#### **Col