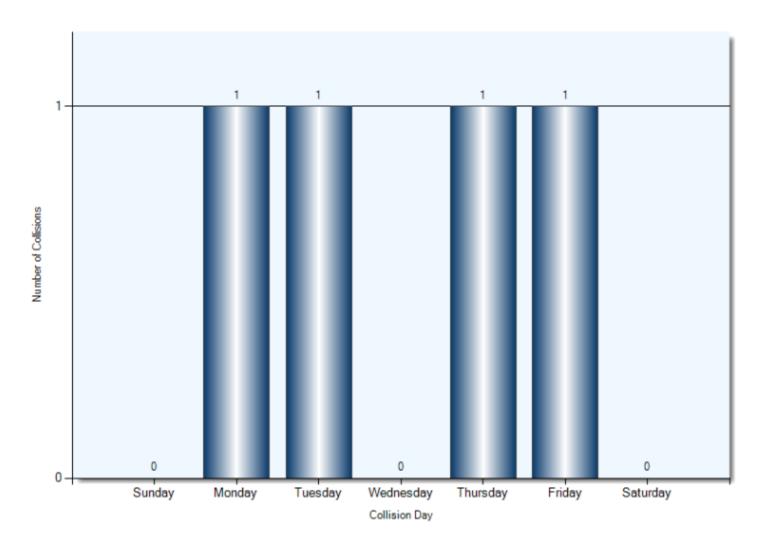

|
| Pole (Utility/Tower)      | 3               | 3             |
| Pole (Sign/Parking Meter) | 2               | 2             |
| Curb                      | 1               | 1             |
| Other Moveable Object     | 2               | 2             |

## **Collision Locations**

Total Incidents: 132 | Total Parties: 247



## **Collision Dates**



# **Collision Day**



## **Collision Times**



### **Driver Actions**



33/34 Apparent Driver Action

### **Driver Conditions**



## **Vehicle Manoeuver**



## **Environment Condition**



## **Road Surface Condition**



# **Initial Impact Type**



#### **Collision Location**

Total Incidents: 4 | Total Parties: 4



# **Collisions Involving Pedestrians**Collision Date



# **Collisions Involving Pedestrians**Collision Day



# **Collisions Involving Pedestrians**Collision Time



#### **Driver Action**



#### **Driver Condition**



#### **Pedestrian Action**



#### **Pedestrian Condition**



#### **Classification of Collision**



## **Collisions Involving Injuries**

Total Incidents: 19 | Total Parties: 23



### **Hit & Run Collisions**

#### **Collision Location**

Total Incidents: 38 | Total Parties: 70



## **Hit & Run Collisions**

#### **Collision Time**



# **Top Intersections With Driver Profile**

| Incident Location               | Incident<br>Count | Party<br>Count | Under<br>\$1000 | Est.<br>1001<br>-1500 | Est.<br>1501<br>-2500 | Est.<br>2501<br>-5000 | Est.<br>5001<br>-10000 | Est.<br>10001<br>-15000 | Est.<br>15001<br>-25000 | Est.<br>over<br>25000 | Age<br>16<br>-21 | Age<br>22<br>-29