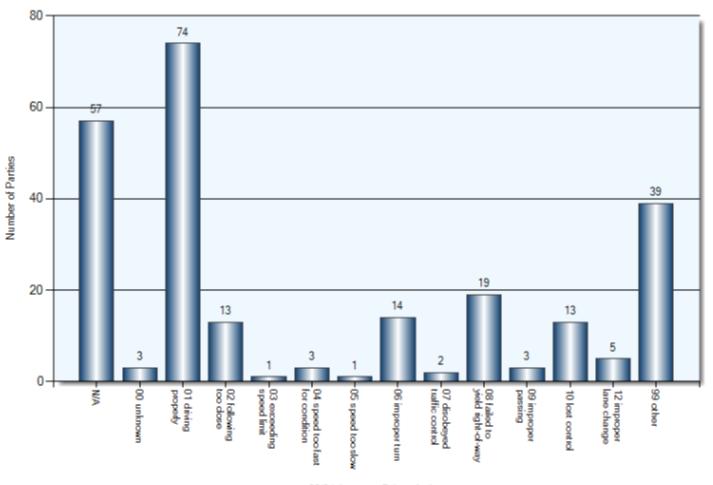

| 4               | 4             |
| Cyclist                   | 2               | 2             |
| Ran Off Road              | 7               | 7             |
| Skidding/Sliding          | 2               | 2             |
| Rollover                  | 1               | 1             |
| Steel Guide Rail          | 1               | 1             |
| Pole (Utility/Tower)      | 3               | 3             |
| Pole (Sign/Parking Meter) | 2               | 2             |
| Curb                      | 1               | 1             |
| Other Moveable Object     | 2               | 2             |

## **Collision Locations**

Total Incidents: 132 | Total Parties: 247



## **Collision Dates**



# **Collision Day**



## **Collision Times**



### **Driver Actions**



33/34 Apparent Driver Action

### **Driver Conditions**



## **Vehicle Manoeuver**



## **Environment Condition**



## **Road Surface Condition**



# **Initial Impact Type**



#### **Collision Location**

Total Incidents: 4 | Total Parties: 4



# **Collisions Involving Pedestrians**Collision Date



# **Collisions Involving Pedestrians**Collision Day



# **Collisions Involving Pedestrians**Collision Time



#### **Driver Action**



#### **Driver Condition**



#### **Pedestrian Action**



#### **Pedestrian Condition**



#### **Classification of Collision**



## **Collisions Involving Injuries**

Total Incidents: 19 | Total Parties: 23



### **Hit & Run Collisions**

#### **Collision Location**

Total Incidents: 38 | Total Parties: 70



## **Hit & Run Collisions**

#### **Col